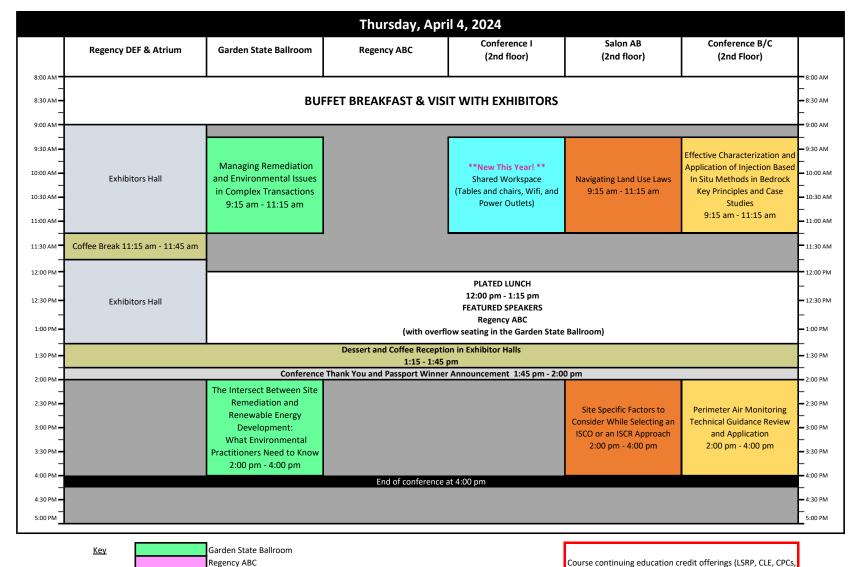

## New Jersey Site Remediation Conference Schedule at a Glance

April 3 - 4, 2024 Hyatt Regency New Brunswick, NJ

<u>Key</u>

Course continuing education credit offerings (LSRP, CLE, CPCs, PDH, PE, and PG) can be found on the LSRPA website on the NJSRC registration page.

## New Jersey Site Remediation Conference Schedule at a Glance

April 3 - 4, 2024 Hyatt Regency New Brunswick, NJ

PDH, PE, and PG) can be found on the LSRPA website on the NJSRC registration page.

Regency ABC Conference I

Salon AB
Conference B/C
Unscheduled Time

Salon AB
Regency ABC
Break / Open / Free Time