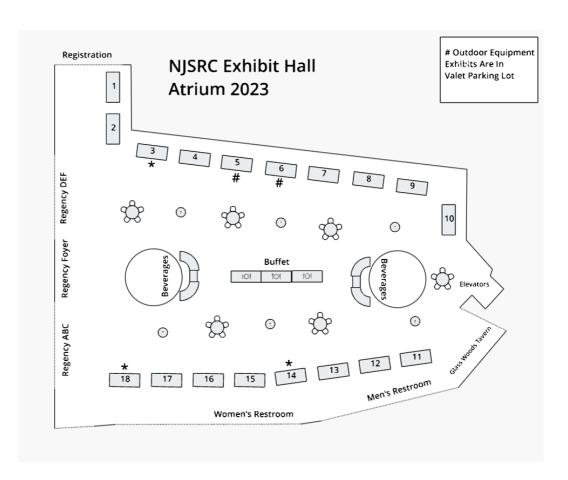

**Breakfast Sponsors in Foyer** Also note new this year we will have 3 Breakfast Sponsors with exhibit tables during the Friday Buffet Breakfast in the Foyer. It's your only opportunity to visit Clean Earth, Pine Environmental Services LLC, and CETCO.

**<sup>#</sup> Outdoor Equipment Display** There will be 3 Outdoor Equipment Exhibits in the Valet Parking Lot as an extension of our exhibit halls: Princeton Geoscience, Summit Drilling, and Field Environmental Instruments Inc. Visit during exhibit hours on both Thurs and Friday, and to make it special we will be offering refreshing Specialty Iced Coffee and Iced Tea Drinks in the afternoons from 1:30pm - 3:30pm exclusively outside. Check it out! (Note: Location will be moved to 2<sup>nd</sup> floor parking garage if it rains).